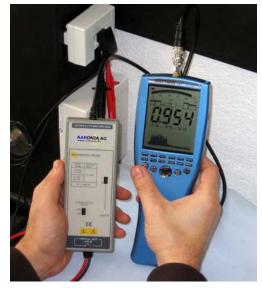

Every Differential Probe goes through rigorous testing in our laboratories before shipment.

The ADP 1 used with the SPECTRAN NF-5030 for DSL measurements