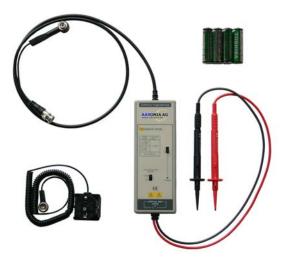

Included in delivery is a special grounding kit which protects the unit against static electricity (ESD) which is very important for long time measurements.

The Probe can be used with the interal cells (4x AA) or, for long time measurements, with an optional mains adapter (not included).

Included in delivery