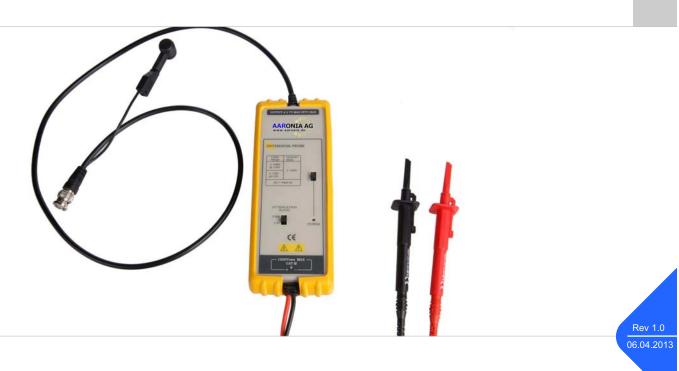

#### **Active Differential Probe ADP1**

The ADP1 expands the measurement range of the SPEC-TRAN NF-5030 to 240V. It is a "must have" for any conductive measurement e.g. DSL, power line, circuits etc.

The ADP1 offers a potential free measurement, with this probe the signal will not be influenced. It also protects the SPECTRAN Spectrum Analyzer input against high voltages up to 1400V (CAT3). It is ideally suitable for direct cable measurements on DSL, ADSL, VDSL, free running oscillators, mains and many more.

### **Technical data**

- Perfectly fits to SPECTRAN NF-5030 Spectrum Analyzers
- Design: Active Differential Probe
- Frequency range: DC 30MHz
- Attenuation ratio: 1:20 and 1:200
- Input impedance:: 4MOhm / 5,5pF
- Rise Time: 14nS
- Accuracy: +/- 2%
- Max. Input Voltage at 1:20: 140V Differential / 1400V (CAT III)
- Max. Eingansspannung bei 1:200: 1400V Differential / 1400V (CAT III)
- Noise: 0,7mV RMS
- CMRR (typical): -80dB @50Hz, -60dB @20kHz
- **RF connection**: SMA (m)
- Power requirements: 4x AA cells (included) or external 6-9V DC power supply
- Dimensions: 170x62x20mm
- Weight: 430gr
- Warranty: 10 years